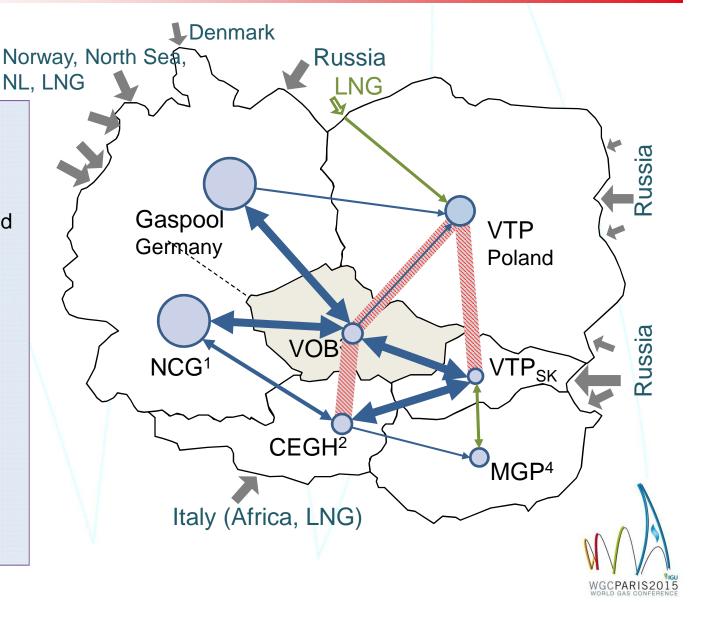

#### **Central Europen System**

#### **East-West Axis:**

- Excellent connectivity
- Reverse flow (partially) achieved

#### **North-South Axis:**

- Missing connectivity
- Projects in development, phase, SK/HU under implementation

#### **Wholesale Markets:**

Hubs still not sufficiently functioning