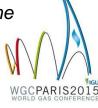

### **Czech Republic Balance 2013**

| m <sup>3</sup>                        | 2012           | % Total<br>Transmitted | 2013           | % Total<br>Transmitted |
|---------------------------------------|----------------|------------------------|----------------|------------------------|
| Total transmission                    | 34 954 435 150 | 100 %                  | 46 266 400 115 | 100 %                  |
| National supplies                     | 8 104 061 912  | 23 %                   | 8 263 026 299  | 18 %                   |
| GAZELA pipeline<br>(NS – Opal system) | 11 903 450 931 | 34 %                   | 23 803 915 043 | 51 %                   |
| Other transmission                    | 14 946 922 308 | 43 %                   | 14 199 458 773 | 31 %                   |