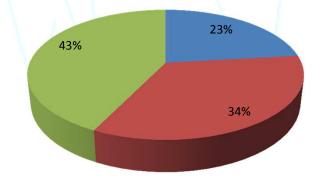

### **Czech Republic Balance 2013**

| m <sup>3</sup>                        | 2012           | % Total<br>Transmitted | 2013           | % Total<br>Transmitted |
|---------------------------------------|----------------|------------------------|----------------|------------------------|
| Total transmission                    | 34 954 435 150 | 100 %                  | 46 266 400 115 | 100 %                  |
| National supplies                     | 8 104 061 912  | 23 %                   | 8 263 026 299  | 18 %                   |
| GAZELA pipeline<br>(NS – Opal system) | 11 903 450 931 | 34 %                   | 23 803 915 043 | 51 %                   |
| Other transmission                    | 14 946 922 308 | 43 %                   | 14 199 458 773 | 31 %                   |