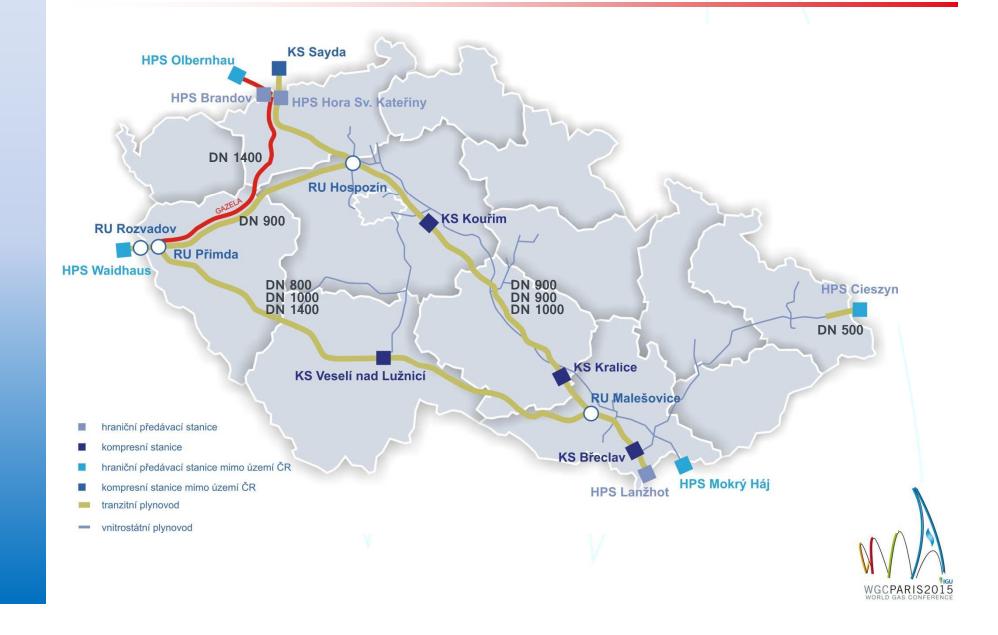

### **Consumption in Czech Republic**



| CONSUMPTION IN CZECH REPUBLIC [MIO M³] |         |         |         |         |  |  |
|----------------------------------------|---------|---------|---------|---------|--|--|
| 2009                                   | 2010    | 2011    | 2012    | 2013    |  |  |
| 8 161,3                                | 8 979,2 | 8 085,8 | 8 158,3 | 8 409,5 |  |  |

| ANNUAL AVERAGE TEMPERATURE [°C] |      |      |      |      |  |  |
|---------------------------------|------|------|------|------|--|--|
| 2009                            | 2010 | 2011 | 2012 | 2013 |  |  |
| 8,4                             | 7,2  | 8,6  | 8,8  | 8,6  |  |  |



#### UGS balance - 31.01.2014





Total capacity of Czech UGS: 2 925 mio. m3

#### **Czech Transmission System**





#### **Central Europen System**



#### **East-West Axis:**

- Excellent connectivity
- Reverse flow (partially) achieved

#### **North-South Axis:**

- Missing connectivity
- Projects in development, phase, SK/HU under implementation

#### **Wholesale Markets:**

Hubs still not sufficiently functioning



### **Network Development in CE Region**







## Thank you for your attention