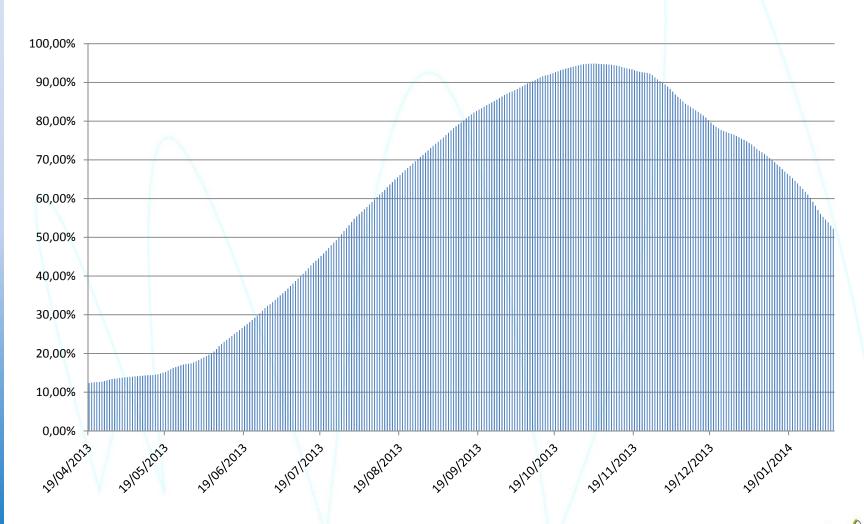

6 922 308 | 43 %                   | 14 199 458 773 | 31 %                   |







### **Consumption in Czech Republic**



| CONSUMPTION IN CZECH REPUBLIC [MIO M³] |         |         |         |         |  |  |
|----------------------------------------|---------|---------|---------|---------|--|--|
| 2009                                   | 2010    | 2011    | 2012    | 2013    |  |  |
| 8 161,3                                | 8 979,2 | 8 085,8 | 8 158,3 | 8 409,5 |  |  |

| ANNUAL AVERAGE TEMPERATURE [°C] |      |      |      |      |  |  |
|---------------------------------|------|------|------|------|--|--|
| 2009                            | 2010 | 2011 | 2012 | 2013 |  |  |
| 8,4                             | 7,2  | 8,6  | 8,8  | 8,6  |  |  |



#### UGS balance - 31.01.2014





Total capacity of Czech UGS: 2 925 mio. m3

#### **Czech Transmission System**





#### **Central Europen System**



#### **East-West Axis:**

- Excellent connectivity
- Reverse flow (partially) achieved

#### **North-South Axis:**

- Missing connectivity
- Projects in development, phase, SK/HU under implementation

#### **Wholesale Markets:**

Hubs still not sufficiently functioning



### **Network Development in CE Region**







## Thank you for your attention