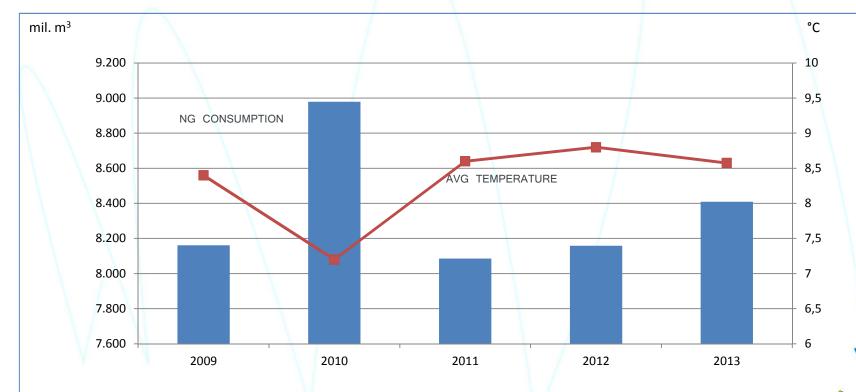

### **Consumption in Czech Republic**

| CONSUMPTION IN CZECH REPUBLIC [MIO M³] |         |         |         |         |  |  |
|----------------------------------------|---------|---------|---------|---------|--|--|
| 2009                                   | 2010    | 2011    | 2012    | 2013    |  |  |
| 8 161,3                                | 8 979,2 | 8 085,8 | 8 158,3 | 8 409,5 |  |  |

| ANNUAL AVERAGE TEMPERATURE [°C] |      |      |      |      |  |  |
|---------------------------------|------|------|------|------|--|--|
| 2009                            | 2010 | 2011 | 2012 | 2013 |  |  |
| 8,4                             | 7,2  | 8,6  | 8,8  | 8,6  |  |  |