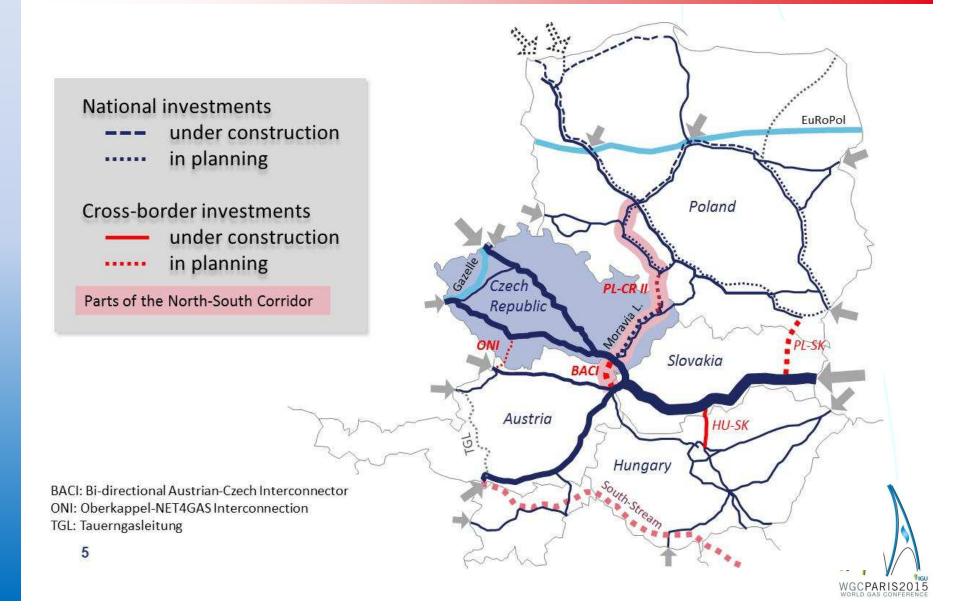

#### **East-West Axis:**

- Excellent connectivity
- Reverse flow (partially) achieved

#### **North-South Axis:**

- Missing connectivity
- Projects in development, phase, SK/HU under implementation

### **Network Development in CE Region**